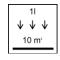

Work equipment

Wash out the cloth 96210 with warm water and soap.

Yield value (per coat)

Approx. 10 m<sup>2</sup> per litre

**Storage** 

Frost-free

Presentation

Set contains: